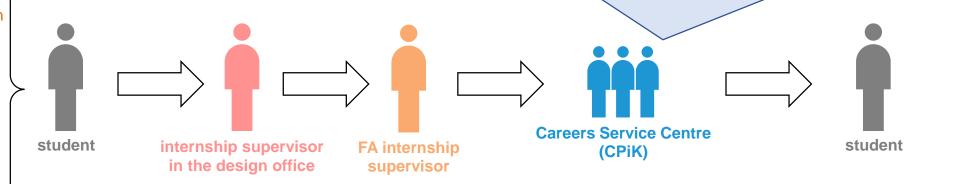

4. Student sends a scan of the signed *Preliminary* approval to <a href="mailto:cpk@put.poznan.pl">cpk@put.poznan.pl</a> along with the information required by Careers Service Centre listed on its website (https://cpk.put.poznan.pl/page/3/dla-studenta).

Preliminary approval of a student's admission for an internship (Attachment no. 1c) alongside with Internship program (Attachment no. 5a)

- 5. Careers Service Centre checks whether Poznań University of Technology has signed *Cooperation agreement* with the Enterprise (Attachment No. 4) and provides the student with this information along with:
- Referral for an internship (Attachment No. 6) in case the Enterprise has Cooperation agreement with PUT signed it takes 2-3 days to issue a referral, then the student receives a referral from Careers Service Centre
- template of *Tripartite agreement* (Attachment No. 5) in case the Enterprise has no *Cooperation agreement* with PUT