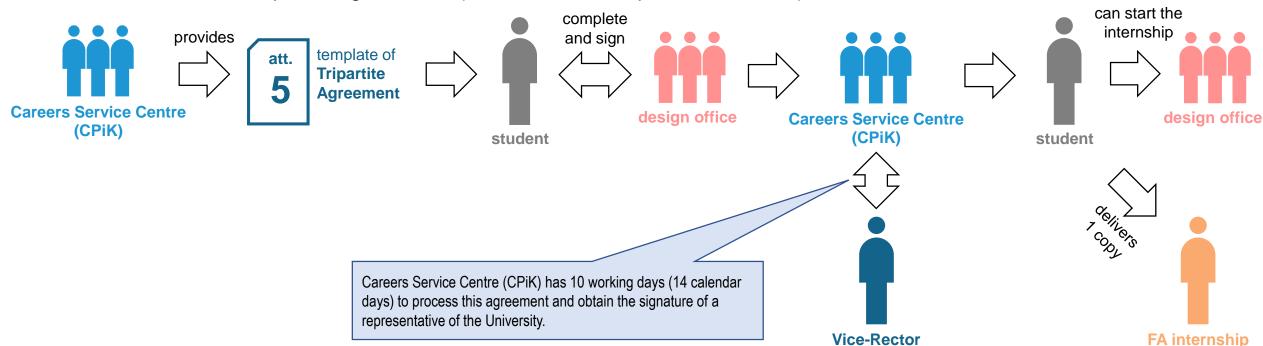

Preliminary approval of a student's admission for an internship (Attachment no. 1c) alongside with Internship program (Attachment no. 5a)

- 5. Careers Service Centre checks whether Poznań University of Technology has signed *Cooperation agreement* with the Enterprise (Attachment No. 4) and provides the student with this information along with:
- Referral for an internship (Attachment No. 6) in case the Enterprise has Cooperation agreement with PUT signed it takes 2-3 days to issue a referral, then the student receives a referral from Careers Service Centre
- template of *Tripartite agreement* (Attachment No. 5) in case the Enterprise has no *Cooperation agreement* with PUT

# Schedule – required documents

**BEFORE INTERNSHIP** 

DURING INTERNSHIP

**AFTER INTERNSHIP** 

2

until 30th September 2025

Conclusion of *Tripartite Agreement (Attachment No. 5)* or obtaining *Referral for the internship (Attachment No. 6)* 

Careers Service Centre checks whether Poznań University of Technology has signed *Cooperation agreement* with the Enterprise (Attachment No. 4)

if the current contract includes the internship period

## Procedure – admission to an internship

2

until 30th September 2025

Conclusion of *Tripartite Agreement (Attachment No. 5)* or obtaining *Referral for the internship (Attachment No. 6)* 

Careers Service Centre checks whether Poznań University of Technology has signed *Cooperation agreement* with the Enterprise (Attachment No. 4)

## Procedure – admission to an internship

2

until 30th September 2025

Conclusion of *Tripartite Agreement (Attachment No. 5)* 

or obtaining Referral for the internship (Attachment No. 6)

Careers Service Centre checks whether Poznań University of Technology has signed *Cooperation agreement* with the Enterprise (Attachment No. 4)