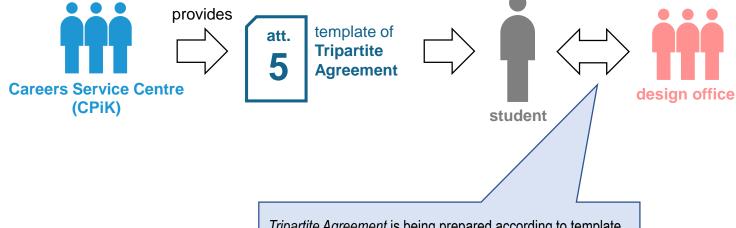

**Option 2:** *Tripartite Agreement* 

Tripartite Agreement is concluded between:

until 30th September 2025

Conclusion of *Tripartite Agreement (Attachment No. 5)* or obtaining *Referral for the internship (Attachment No. 6)* 

**Option 2:** *Tripartite Agreement* 

How to conclude a tripartite agreement?

*Tripartite agreement* have to be prepared in 4 copies, filled in according to the template (*Attachment No. 5*) and each copy must be signed by:

- 1. Student,
- 2. Enterprise (authorized person),
- 3. University (authorized person).

until 30th September 2025

Conclusion of *Tripartite Agreement (Attachment No. 5)* or obtaining *Referral for the internship (Attachment No. 6)* 

**Option 2:** *Tripartite Agreement* 

How to conclude a tripartite agreement? (recommended sequence of actions)

until 30th September 2025

Conclusion of *Tripartite Agreement (Attachment No. 5)* or obtaining *Referral for the internship (Attachment No. 6)* 

**Option 2:** *Tripartite Agreement* 

How to conclude a tripartite agreement? (recommended sequence of actions)

Tripartite Agreement is being prepared according to template (att. 5) in **4 copies** and **signed** by the student and the representative of the design office