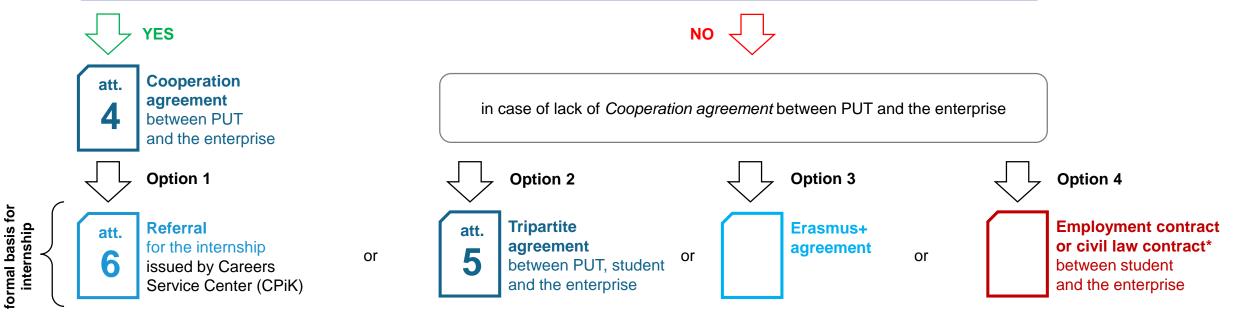

Preliminary approval of a student's admission for an internship (Attachment no. 1c) alongside with Internship program (Attachment no. 5a)

- 5. Careers Service Centre checks whether Poznań University of Technology has signed *Cooperation agreement* with the Enterprise (Attachment No. 4) and provides the student with this information along with:
- Referral for an internship (Attachment No. 6) in case the Enterprise has Cooperation agreement with PUT signed it takes 2-3 days to issue a referral, then the student receives a referral from Careers Service Centre
- template of *Tripartite agreement* (Attachment No. 5) in case the Enterprise has no *Cooperation agreement* with PUT

YES

NO

att.
4

Cooperation agreement between PUT and the enterprise

Option 1

att.

formal basis for internship

Referral for the internship issued by Careers Service Center (CPiK)

or

Option 2

Tripartite
agreement
between PUT, student
and the enterprise

~2 weeks

Erasmus+ agreement

Option 4

Em or bet

Employment contract or civil law contract\* between student and the enterprise

~2-3 days

\*only for students already employed by the enterpris if the current contract includes the internship period

2

until 30th September 2025

Conclusion of *Tripartite Agreement (Attachment No. 5)* or obtaining *Referral for the internship (Attachment No. 6)* 

Option 1: Cooperation agreement + Referral

if there is:

Cooperation agreement between PUT and the enterprise

### Option 1: Cooperation agreement + Referral

if there is:

att.
4 Cooperation
agreement
between PUT
and the enterprise