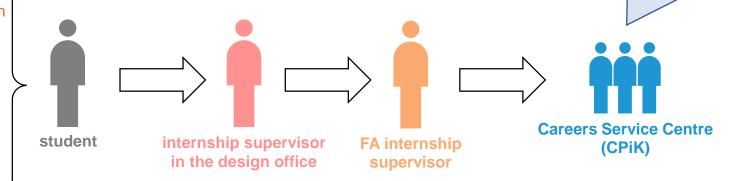

Preliminary approval of a student's admission for an internship (Attachment no. 1c) alongside with Internship program (Attachment no. 5a)

3. The student submits Preliminary approval and the Internship program to the field-related internship supervisor at the Faculty of PUT to be signed.

3. The student submits Preliminary approval and the Internship program to the field-related internship supervisor at the Faculty of PUT to be signed. you may send a scan via e-mail **Preliminary approval** of a student's admission for an internship (architecture) **Internship program** att. student internship supervisor (architecture) **FA** internship in the design office supervisor