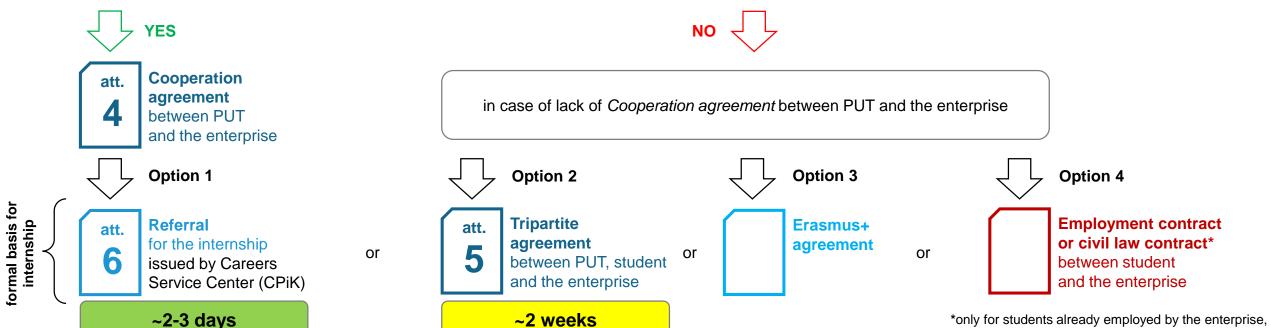

Preliminary approval of a student's admission for an internship (Attachment no. 1c) alongside with Internship program (Attachment no. 5a)

- 5. Careers Service Centre checks whether Poznań University of Technology has signed *Cooperation agreement* with the Enterprise (Attachment No. 4) and provides the student with this information along with:
- Referral for an internship (Attachment No. 6) in case the Enterprise has Cooperation agreement with PUT signed it takes 2-3 days to issue a referral, then the student receives a referral from Careers Service Centre
- template of *Tripartite agreement* (Attachment No. 5) in case the Enterprise has no *Cooperation agreement* with PUT

until 30<sup>th</sup> September 2025

Conclusion of Tripartite Agreement (Attachment No. 5)

or obtaining Referral for the internship (Attachment No. 6)

Careers Service Centre checks whether Poznań University of Technology has signed *Cooperation agreement* with the Enterprise (Attachment No. 4)

YES

in case of lack of Cooperation agreement between PUT and the enterprise

agreement

Option 1

formal basis for internship

~2-3 days

att.

**Tripartite** 

Option 2

agreement between PUT, student and the enterprise

Option 3

Option 4

**Employment contract** or civil law contract\*

~2 weeks

until 30th September 2025

Conclusion of *Tripartite Agreement (Attachment No. 5)* or obtaining *Referral for the internship (Attachment No. 6)* 