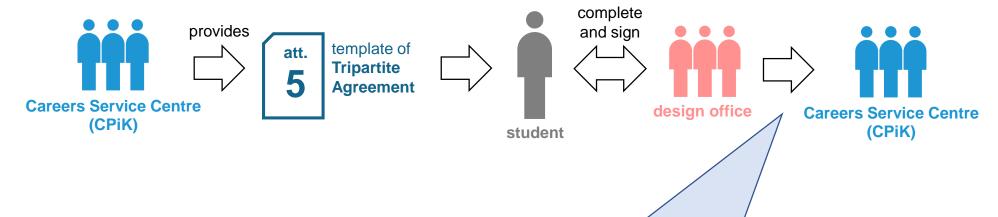

until 30th September 2025

Conclusion of *Tripartite Agreement (Attachment No. 5)* or obtaining *Referral for the internship (Attachment No. 6)* 

**Option 2:** *Tripartite Agreement* 

How to conclude a tripartite agreement? (recommended sequence of actions)

The student delivers to Careers Service Centre (in person, by post or to the box at Careers Service Centre) **4 copies of the** *Tripartite agreement* (original documents, they cannot be photocopies or scans) with the *Internship program* attached (also in 4 copies) and a copy of the *Preliminary approval of a student's admission for an internship (Attachment No. 1).* 

The student delivers to Careers Service Centre (in person, by post or to the box at Careers Service Centre) 4 copies of the Tripartite agreement (original documents, they cannot be photocopies or scans) with the *Internship program* attached (also in 4 copies) and a copy of the Preliminary approval of a student's admission for an internship (Attachment No. 1).