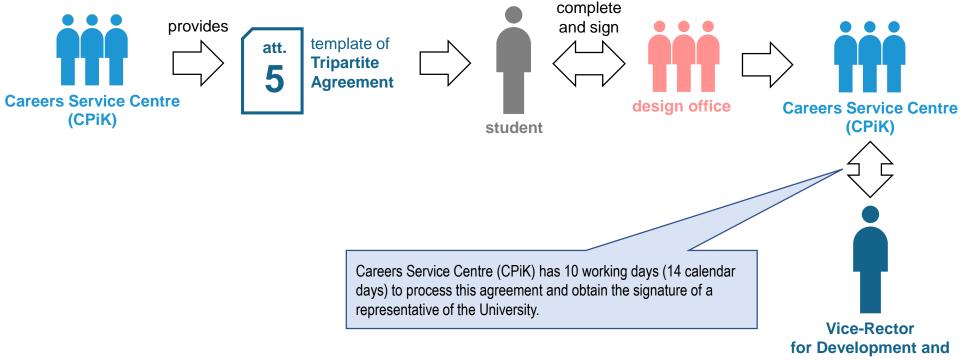

4 copies – original papers only!

until 30th September 2025

Conclusion of *Tripartite Agreement (Attachment No. 5)* or obtaining *Referral for the internship (Attachment No. 6)* 

**Option 2:** *Tripartite Agreement* 

How to conclude a tripartite agreement? (recommended sequence of actions)

for Development and Cooperation with Business and Industry

supervisor

# Procedure – admission to an internship

until 30th September 2025

Conclusion of *Tripartite Agreement (Attachment No. 5)* or obtaining *Referral for the internship (Attachment No. 6)* 

**Option 2:** *Tripartite Agreement* 

How to conclude a tripartite agreement? (recommended sequence of actions)

for Development and
Cooperation with Business and Industry