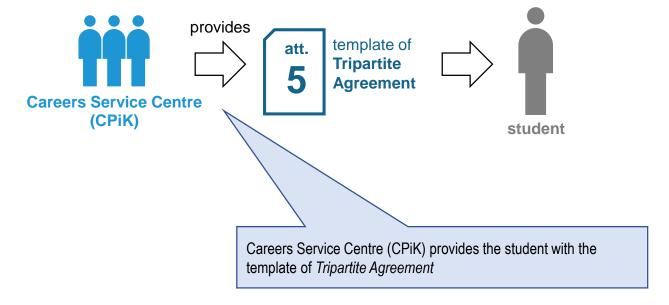

Preliminary approval of a student's admission for an internship (Attachment no. 1c) alongside with Internship program (Attachment no. 5a)

- 5. Careers Service Centre checks whether Poznań University of Technology has signed *Cooperation agreement* with the Enterprise (Attachment No. 4) and provides the student with this information along with:
- Referral for an internship (Attachment No. 6) in case the Enterprise has Cooperation agreement with PUT signed it takes 2-3 days to issue a referral, then the student receives a referral from Careers Service Centre
- template of *Tripartite agreement* (Attachment No. 5) in case the Enterprise has no *Cooperation agreement* with PUT